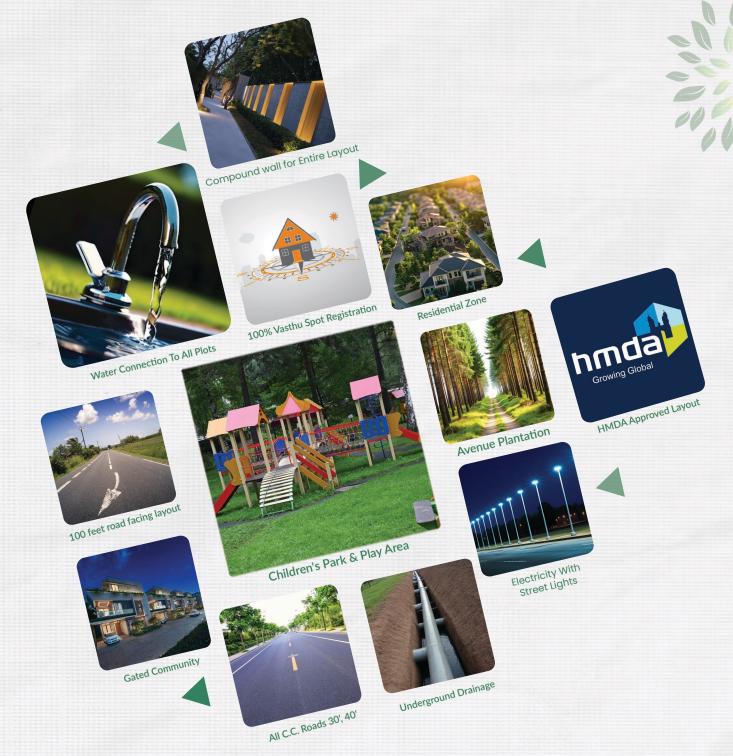

### **PROJECT HIGHLIGHTS**

# AMENITIES DESIGNED FOR TODAY & TOMORROW

Our HMDA and RERA-approved venture is crafted to suit your lifestyle and future goals, with top-notch amenities ensuring comfort, convenience, and well-being for generations.

- ▶ 100 feet road facing Project
- > HMDA Approved Layout
- Water Connection to all plots
- Avenue Plantation with Landscapes
- > Children's Park & Play Area
- → All 30', 40' C.C. Roads
- Underground Drainage
- > 100% Vaasthu with Spot Registration
- Compound wall for the entire Layout
- Electricity With Street Lights

### **PROJECT HIGHLIGHTS**

100 FEET ROAD FACING PROJECT

ALL 30', 40' C.C.

ROADS

UNDERGROUND

DRAINAGE

WITH LANDSCAPES

HMDA APPROVED WATER CONNECTION **AVENUE PLANTATION** LAYOUT TO ALL PLOTS

100% VAASTHU WITH COMPOUND WALL FOR SPOT REGISTRATION

THE ENTIRE LAYOUT

\*\* A

CHILDREN'S PARK &

PLAY AREA