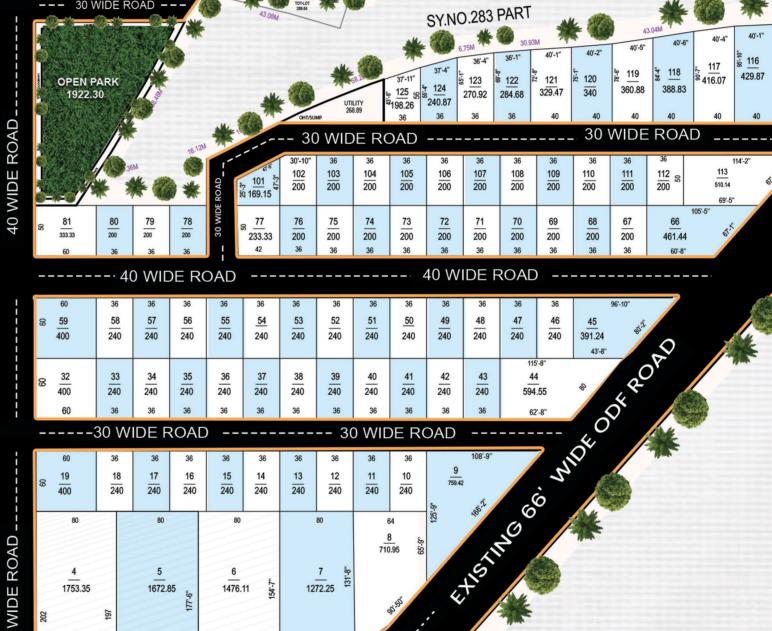

residential plots that enhance lifestyles.

**OUR ONGOING PROJECTS** 

 $\frac{85}{200}$ 82 333.33 84 200 83 200 36  $\frac{30}{240}$  $\frac{23}{240}$ 22 240  $\frac{21}{240}$  $\frac{24}{240}$ 

## TO KANDI

100' WIDE ROAD

1804.06

TO SHANKARPALLY

1816.93