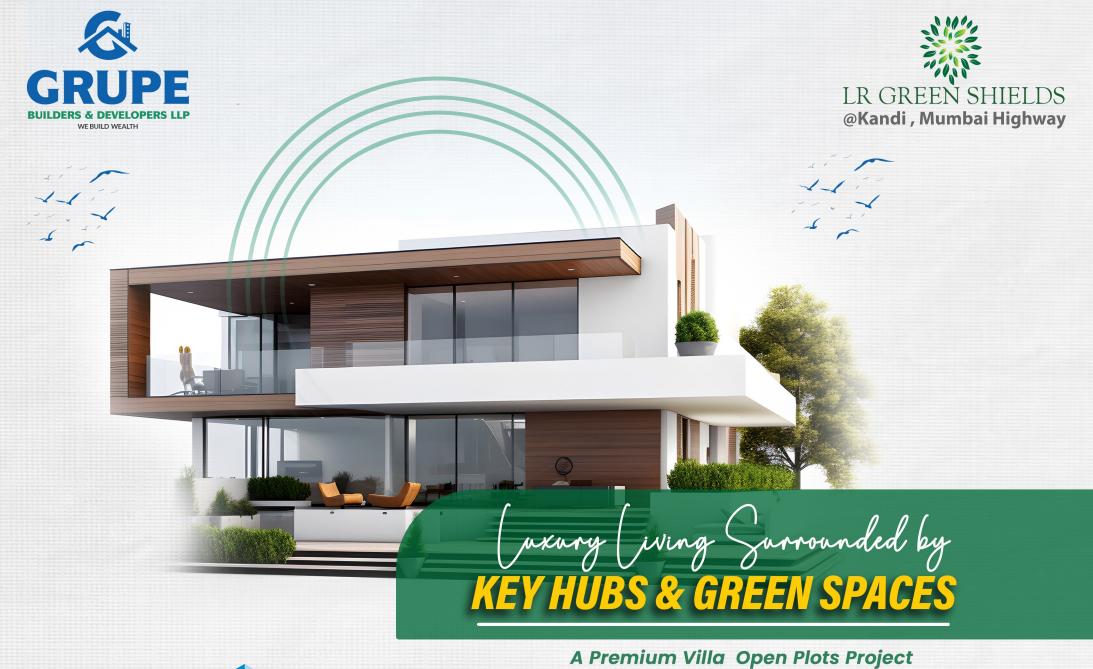

### **PROJECT HIGHLIGHTS**

# AMENITIES DESIGNED FOR TODAY & TOMORROW

Our HMDA and RERA-approved venture is crafted to suit your lifestyle and future goals, with top-notch amenities ensuring comfort, convenience, and well-being for generations.

- ▶ 100 feet road facing Project
- > HMDA Approved Layout
- Water Connection to all plots
- Avenue Plantation with Landscapes
- > Children's Park & Play Area
- → All 30', 40' C.C. Roads
- Underground Drainage
- > 100% Vaasthu with Spot Registration
- Compound wall for the entire Layout
- Electricity With Street Lights



### **LOCATION HIGHLIGHTS**

# STRATEGICALLY LOCATED FOR GROWTH & CONNECTIVITY

This prime location ensures convenience today and strong growth potential for the future.

- > 5 Minutes Drive to Mumbai Highway
- >