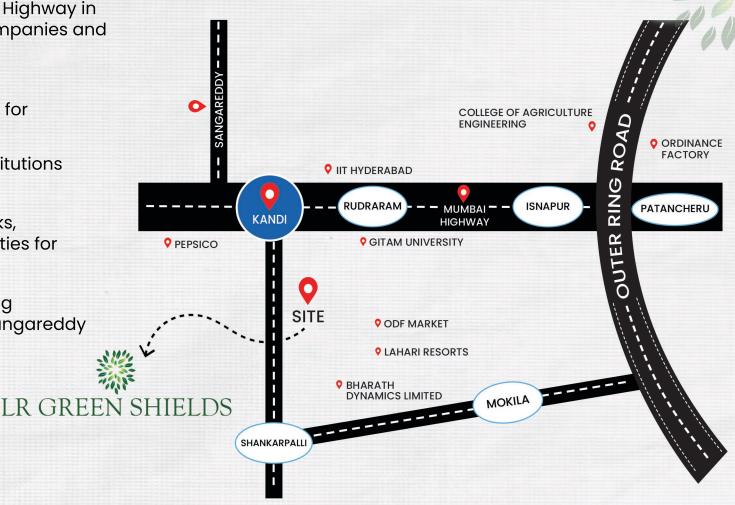

# STRATEGICALLY LOCATED FOR GROWTH & CONNECTIVITY

This prime location ensures convenience today and strong growth potential for the future.

- > 5 Minutes Drive to Mumbai Highway
- > 5 Minutes Drive to IIT & GITAM university
- 15 Minutes Drive to ORR
- 25 Minutes Drive to Financial District
- 25 Minutes Drive to Sangareddy
- 30 Minutes Drive to Miyapur X Road
- 30 Minutes Drive to Gachibowli
- > Few mins drive to Shankarpally
- ▶ Near ODF & BDL
- Near Drive to Regional Ring Road
- > Surrounded by Villas and Apartment projects
- Surrounded by big companies like Toshiba, MRF and etc
- Achieve School & Education
- > Wild Waters, Shankarpalli

15 Minutes Drive to ORR

30 Minutes Drive to Miyapur X Road

Surrounded by Villas and Apartment projects

25 Minutes Drive to Financial District

Near ODF & BDL

5 Minutes Drive to Mumbai Highway

30 Minutes Drive to Gachibowli

5 Minutes Drive to IIT & GITAM university

Near Drive to praposed Regional Ring Road

Surrounded by Bigger Companies Like Toshiba, MRF & etc

25 Minutes Drive to Sangareddy

Achieve School & Education

Wild Waters, Shankarpalli

Few Minutes Drive to Shankarpally