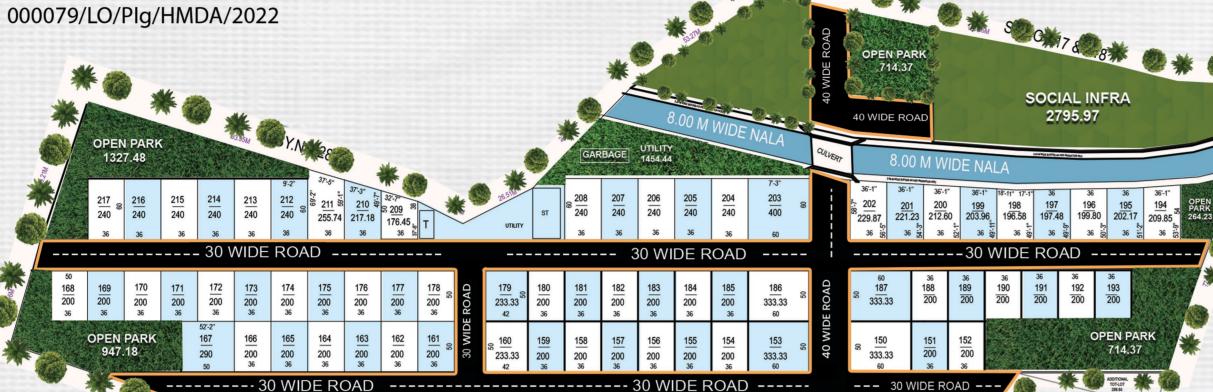

residential plots that enhance lifestyles.

**OUR ONGOING PROJECTS** 

 $\frac{85}{200}$ 82 333.33 84 200 83 200 36  $\frac{30}{240}$  $\frac{23}{240}$ 22 240  $\frac{21}{240}$  $\frac{24}{240}$ 

## TO KANDI

100' WIDE ROAD

1804.06

TO SHANKARPALLY

1816.93