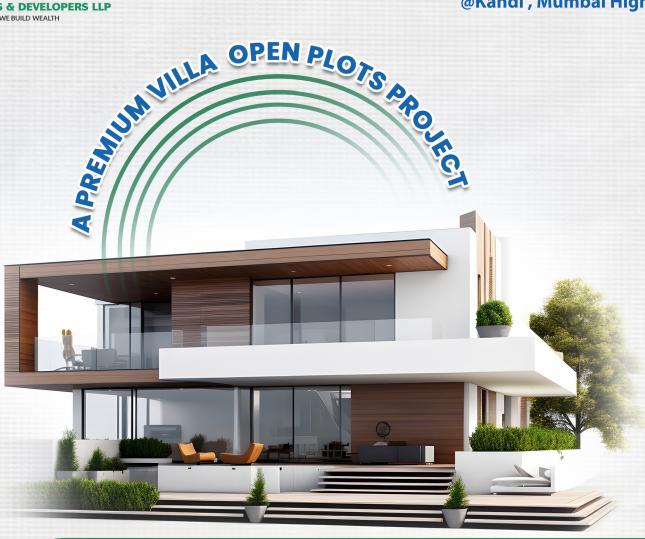

## TOP 5 REASONS TO INVEST

- Prime Location: Minutes from Mumbai Highway in a fast-growing corridor with major companies and developments nearby.
- 2.Excellent Connectivity: Close to ORR & proposed RRR, and central Hyderabad for seamless access.
- **3.Educational Hub:** Near prestigious institutions like IIT, GITAM, and Woxsen University.
- 4.Premium Amenities: Landscaped parks, children's play area, and essential utilities for quality living.
- **5.Developed Surroundings**: Neighbouring areas like Shankarpally, Mokila, and Sangareddy enhance growth potential.