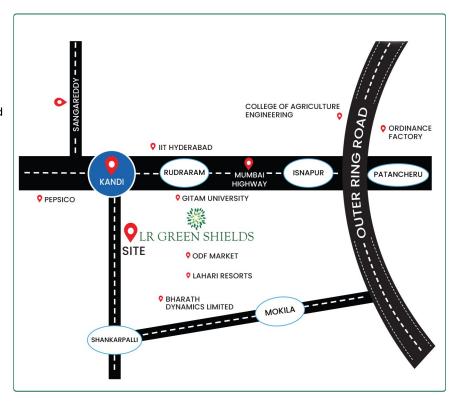

## STRATEGICALLY LOCATED FOR GROWTH & CONNECTIVITY

- > 5 Minutes Drive to Mumbai Highway
- ▶ 5 Minutes Drive to IIT & GITAM university
- 30 Minutes Drive to Miyapur X Road
- > 30 Minutes Drive to Gachibowli
- 15 Minutes Drive to ORR
- 25 Minutes Drive to Financial District
- 25 Minutes Drive to Sangareddy

- > Few mins drive to Shankarpally
- Near ODF & BDL
- Near Drive to Regional Ring Road
- Surrounded by Villas and Apartment projects
- > Surrounded by big companies like Toshiba, MRF and etc
- Achieve School & Education
- Wild Waters, Shankarpalli

15 Minutes Drive to ORR

25 Minutes Drive to Financial District

Near ODF & BDL

5 Minutes Drive to Mumbai Highway

30 Minutes Drive to Miyapur X Road

30 Minutes Drive to Gachibowli

5 Minutes Drive to IIT & GITAM university

Near Drive to praposed Regional Ring Road

Surrounded by Villas and Apartment projects

Surrounded by Bigger Companies Like Toshiba, MRF & etc

25 Minutes Drive to Sangareddy

Few Minutes Drive to Shankarpally